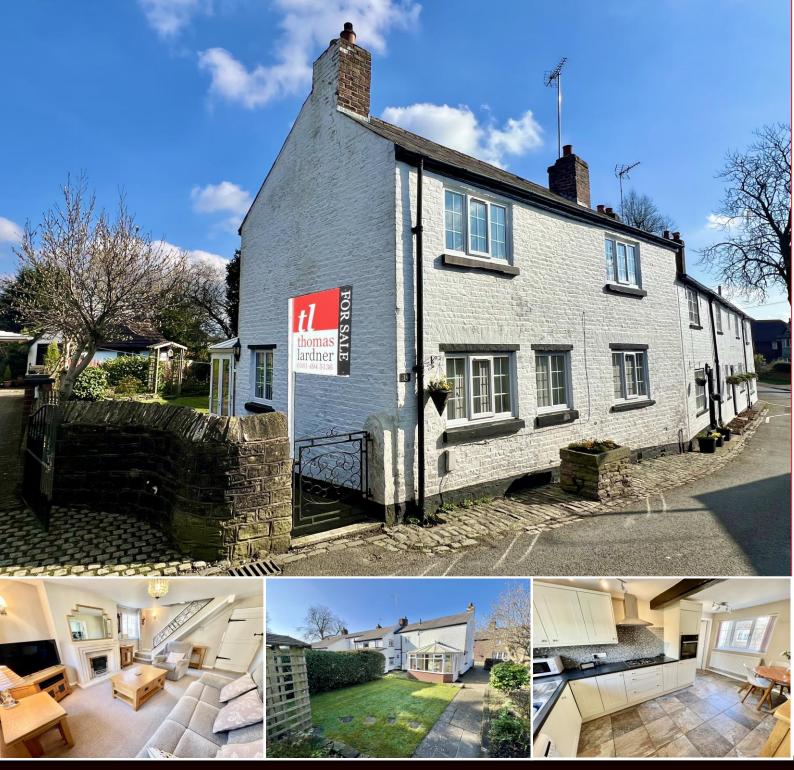

## Barlow Fold, Romiley, SK6 4LQ

This period cottage is full of character and is located in one of the area's premier conservation areas close to Romiley Golf Club and within walking distance of Romiley Village. Offered with no onward chain, the cottage has been fully renovated, is beautifully presented throughout and is sure to create much interest. Featuring: Living room with feature living flame gas fire, conservatory overlooking the garden, modern dining kitchen, additional ground floor luxury wet room, two double bedrooms to the first floor along with a modern shower room. Outside is an enclosed rear garden with access to a brick-built store. Tenure: Freehold. EPC rating D. Council Tax Band: D.

Price Guide: £350,000