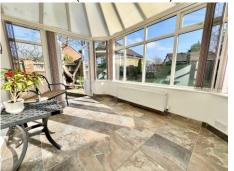

## CONSERVATORY 12' 0" x 8' 2" (3.65m x 2.49m)

LIVING ROOM 15' 10" x 12' 2" (4.82m x 3.71m)

DINING KITCHEN 15' 2" x 9' 0" (4.62m x 2.74m)

INNER HALL 7' 10" x 5' 1" max (2.39m x 1.55m)