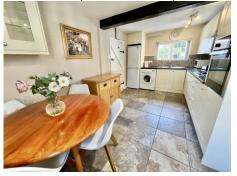

## CONSERVATORY 12' 0" x 8' 2" (3.65m x 2.49m)

LIVING ROOM 15' 10" x 12' 2" (4.82m x 3.71m)

DINING KITCHEN 15' 2" x 9' 0" (4.62m x 2.74m)

INNER HALL 7' 10" x 5' 1" max (2.39m x 1.55m)