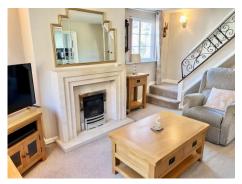

## CONSERVATORY 12' 0" x 8' 2" (3.65m x 2.49m)

LIVING ROOM 15' 10" x 12' 2" (4.82m x 3.71m)

DINING KITCHEN 15' 2" x 9' 0" (4.62m x 2.74m)

INNER HALL 7' 10" x 5' 1" max (2.39m x 1.55m)