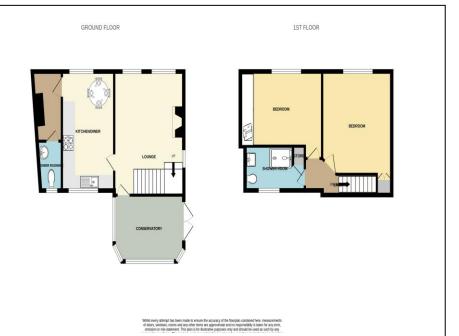

## CONSERVATORY 12' 0" x 8' 2" (3.65m x 2.49m)

LIVING ROOM 15' 10" x 12' 2" (4.82m x 3.71m)

DINING KITCHEN 15' 2" x 9' 0" (4.62m x 2.74m)

INNER HALL 7' 10" x 5' 1" max (2.39m x 1.55m)

## WETROOM

7' 0" x 4' 6" max (2.13m x 1.37m)

## FIRST FLOOR LANDING

BEDROOM ONE 13' 2" x 12' 2" (4.01m x 3.71m)

BEDROOM TWO 15' 3" max x 9' 2" (4.64m x 2.79m)

**SHOWER ROOM** 9' 5" x 5' 4" (2.87m x 1.62m)

OUTSIDE

VIEWING ARRANGEMENTS Viewing is strictly by appointment with Thomas Lardner Romiley Office telephone number 0161 494 5136.